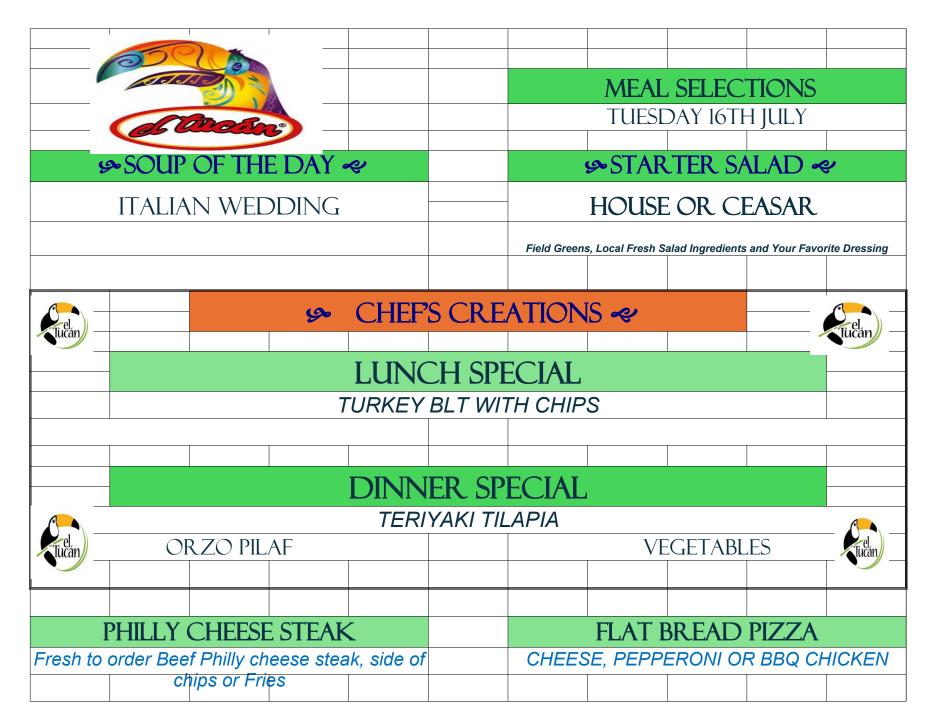

Sheet1

Sheet1

| STERLING SALAD                                                          | EL TUCAN BURGER                                     |
|-------------------------------------------------------------------------|-----------------------------------------------------|
| Baby Greens, Candied Pecans, Dried                                      | Grilled beef patty with swiss cheese, bacon,        |
| Cranberry,Goat cheese, tomato, cucumber                                 | and onion ring, Choose between fries or chips       |
| STERLING DELI SUB                                                       | HEALTHY TURKEY WRAP                                 |
| Make a sandwich from our available meats, and cheeses, on a hoagie roll | TURKEY, SWISS, LITE CHIPOTLE AIOLI, ON SPINACH WRAP |
|                                                                         |                                                     |
|                                                                         | SWEET ENDING                                        |
| SALAD PLATE/SANDWICH                                                    | ASSORTED                                            |
| TUNA / CHICKEN / EGG                                                    |                                                     |
|                                                                         |                                                     |
| BEVERAGES                                                               |                                                     |
| Coffee, Teas , coca cola products, Sunkist                              | The Tering                                          |
| products and 0 calorie water                                            | AVENTURA                                            |
|                                                                         |                                                     |